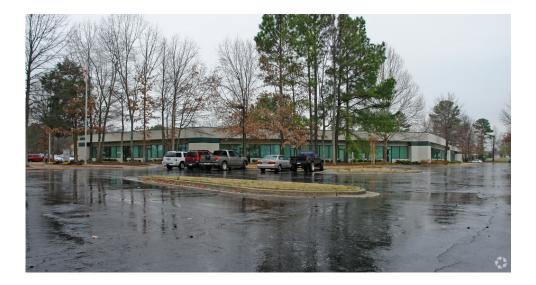

## 4815 Bradford Dr

Huntsville, AL 35805 - Cummings Research Park Submarket

| BUILDING       |                |
|----------------|----------------|
| Type:          | Class B Office |
| Tenancy:       | Multiple       |
| Year Built:    | 1982           |
| RBA:           | 40,000 SF      |
| Floors:        | 2              |
| Typical Floor: | 20,000 SF      |
|                |                |

# AVAILABILITY Min Divisble: 13,000 SF Max Contig: 13,000 SF Total Available: 13,000 SF Asking Rent: \$15.00/MG

#### **SPACES**

| Floor | Use    | Туре   | SF Avail | FIr Contig | Bldg Contig | Rent       | Occupancy | Term       |
|-------|--------|--------|----------|------------|-------------|------------|-----------|------------|
| P 2nd | Office | Direct | 13,000   | 13,000     | 13,000      | \$15.00/MG | Vacant    | Negotiable |

#### **TRANSPORTATION**

| Parking:         | 129 Surface Spaces are available; Ratio of 3.00/1,000 SF                |
|------------------|-------------------------------------------------------------------------|
| Airport:         | 18 minute drive to Huntsville International-Carl T. Jones Field Airport |
| Walk Score ®:    | Car-Dependent (6)                                                       |
| Transit Score ®: | Minimal Transit (20)                                                    |