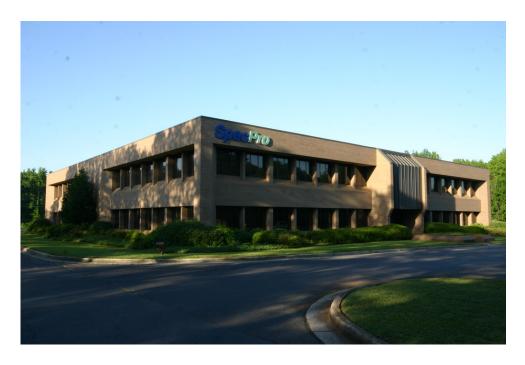

## 4815 Bradford Dr

Huntsville, AL 35805 - Cummings Research Park Submarket

| BUILDING       |                |
|----------------|----------------|
| Type:          | Class B Office |
| Tenancy:       | Multiple       |
| Year Built:    | 1982           |
| RBA:           | 40,000 SF      |
| Floors:        | 2              |
| Typical Floor: | 20,000 SF      |
|                |                |

| All Points Logistics Llc | 5.861 SF | Specpro Environmental Service | 1.000 SF |
|--------------------------|----------|-------------------------------|----------|