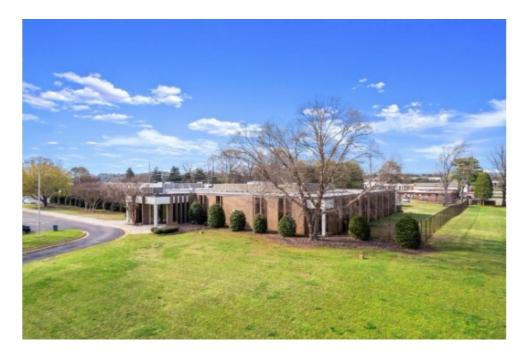

## 4815 Bradford Dr

Huntsville, AL 35805 - Cummings Research Park Submarket

| BUILDING       |                |
|----------------|----------------|
| Type:          | Class B Office |
| Tenancy:       | Multiple       |
| Year Built:    | 1982           |
| RBA:           | 40,000 SF      |
| Floors:        | 2              |
| Typical Floor: | 20,000 SF      |
|                |                |

# AVAILABILITY Min Divisble: 13,000 SF Max Contig: 13,000 SF Total Available: 13,000 SF Asking Rent: \$15.00/MG

#### **SPACES**

| Floor | Use    | Туре   | SF Avail | FIr Contig | Bldg Contig | Rent       | Occupancy | Term       |
|-------|--------|--------|----------|------------|-------------|------------|-----------|------------|
| P 2nd | Office | Direct | 13,000   | 13,000     | 13,000      | \$15.00/MG | Vacant    | Negotiable |

#### **TRANSPORTATION**

| Parking:         | 129 Surface Spaces are available; Ratio of 3.00/1,000 SF                |
|------------------|-------------------------------------------------------------------------|
| Airport:         | 18 minute drive to Huntsville International-Carl T. Jones Field Airport |
| Walk Score ®:    | Car-Dependent (6)                                                       |
| Transit Score ®: | Minimal Transit (20)                                                    |