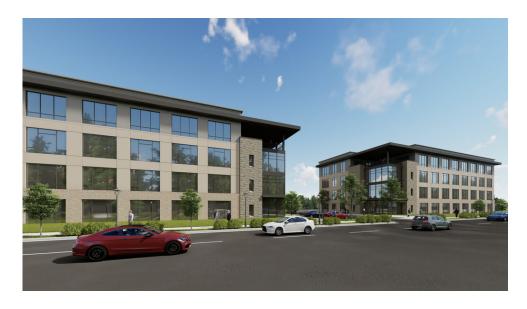

## The Arcadia - 4810 Bradford Dr NW

Huntsville, AL 35805 - University/Research Park Submarket

| BUILDING        |                           |
|-----------------|---------------------------|
| Type:           | Apartments                |
| Year Built:     | <b>Under Construction</b> |
| Units:          | 231                       |
| GBA:            | 230,467 SF                |
| Floors:         | 6                         |
| Rent Type:      | Market                    |
| Market Segment: | All                       |
|                 |                           |

#### **AVAILABILITY**

| Min Divisble:    | 5,775 SF  |
|------------------|-----------|
| Max Contig:      | 11,575 SF |
| Total Available: | 17,350 SF |
| Asking Rent:     | Withheld  |

#### **SPACES**

| Floor | Use    | Туре   | SF Avail | FIr Contig | Bldg Contig | Rent     | Occupancy | Term       |
|-------|--------|--------|----------|------------|-------------|----------|-----------|------------|
| P 1st | Office | Direct | 11,575   | 11,575     | 11,575      | Withheld | Jul 2024  | Negotiable |

| Airport:         | 18 minute drive to Huntsville International-Carl T. Jones Field Airport |
|------------------|-------------------------------------------------------------------------|
| Walk Score ®:    | Car-Dependent (12)                                                      |
| Transit Score ®: | Minimal Transit (21)                                                    |