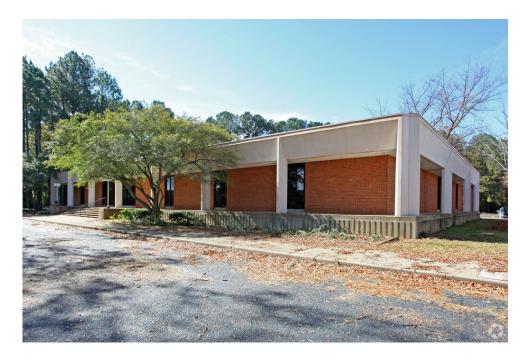

## 106 Wynn Dr - Cummings Research Park East

Huntsville, AL 35805 - Cummings Research Park Submarket

#### **BUILDING**

| Type:          | Class C Office |  |  |  |  |
|----------------|----------------|--|--|--|--|
| Tenancy:       | Multiple       |  |  |  |  |
| Year Built:    | 1969           |  |  |  |  |
| RBA:           | 396,081 SF     |  |  |  |  |
| Floors:        | 2              |  |  |  |  |
| Typical Floor: | 198,041 SF     |  |  |  |  |
|                |                |  |  |  |  |

#### **AVAILABILITY**

| 10,000 SF  |  |  |
|------------|--|--|
| 396,081 SF |  |  |
| 396,081 SF |  |  |
| Withheld   |  |  |
|            |  |  |

#### **SPACES**

| Floor | Use    | Туре   | SF Avail         | FIr Contig | Bldg Contig | Rent     | Occupancy | Term       |
|-------|--------|--------|------------------|------------|-------------|----------|-----------|------------|
| P 1st | Office | Direct | 10,000 - 198,041 | 198,041    | 396,081     | Withheld | Vacant    | Negotiable |
| P 2nd | Office | Direct | 10,000 - 198,040 | 198,040    | 396,081     | Withheld | Vacant    | Negotiable |