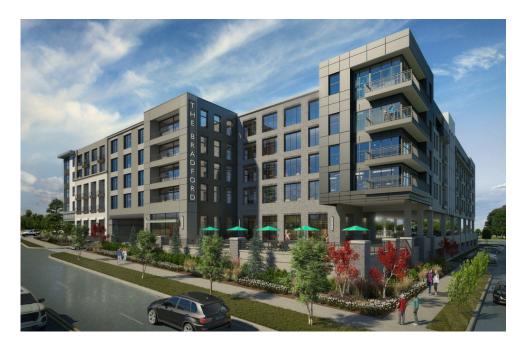

## The Arcadia - 4810 Bradford Dr NW

Huntsville, AL 35805 - University/Research Park Submarket

| BUILDING        |                           |
|-----------------|---------------------------|
| Type:           | Apartments                |
| Year Built:     | <b>Under Construction</b> |
| Units:          | 231                       |
| GBA:            | 230,467 SF                |
| Floors:         | 6                         |
| Rent Type:      | Market                    |
| Market Segment: | All                       |
|                 |                           |

#### **AVAILABILITY**

| Min Divisble:    | 5,775 SF  |
|------------------|-----------|
| Max Contig:      | 11,575 SF |
| Total Available: | 17,350 SF |
| Asking Rent:     | Withheld  |

#### **SPACES**

| Floor | Use    | Туре   | SF Avail | FIr Contig | Bldg Contig | Rent     | Occupancy | Term       |
|-------|--------|--------|----------|------------|-------------|----------|-----------|------------|
| P 1st | Office | Direct | 11,575   | 11,575     | 11,575      | Withheld | Jul 2024  | Negotiable |

| Airport:         | 18 minute drive to Huntsville International-Carl T. Jones Field Airport |
|------------------|-------------------------------------------------------------------------|
| Walk Score ®:    | Car-Dependent (12)                                                      |
| Transit Score ®: | Minimal Transit (21)                                                    |