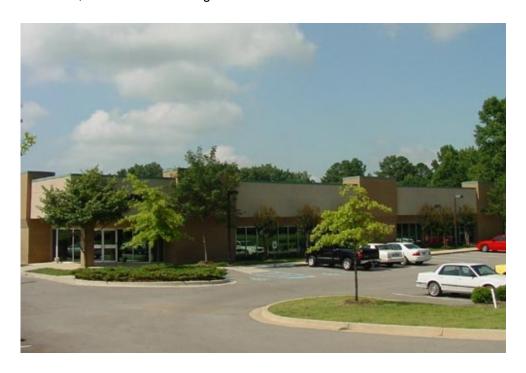

## 4975 Bradford Dr

Huntsville, AL 35805 - Cummings Research Park Submarket

| BUILDING       |                |
|----------------|----------------|
| Туре:          | Class B Office |
| Tenancy:       | Multiple       |
| Year Built:    | 1997           |
| RBA:           | 25,912 SF      |
| Floors:        | 1              |
| Typical Floor: | 25,912 SF      |
|                |                |

#### **KEY TENANTS**

Kwajalein Range Svc LLC 14,000 SF

**5025 Bradford Dr - Building 1** Huntsville, AL 35805 - Cummings Research Park Submarket

| BUILDING       |                |
|----------------|----------------|
| Туре:          | Class B Office |
| Tenancy:       | Multiple       |
| Year Built:    | 1983           |
| RBA:           | 102,385 SF     |
| Floors:        | 2              |
| Typical Floor: | 51,193 SF      |