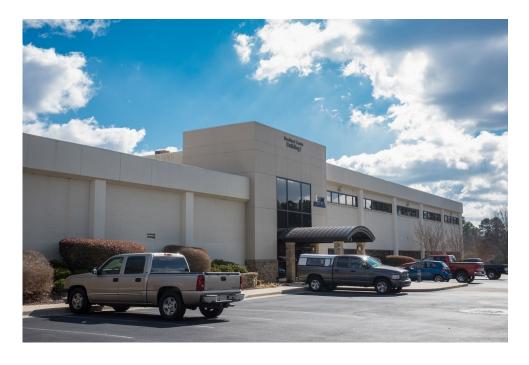

#### **KEY TENANTS**

Kwajalein Range Svc LLC 14,000 SF

**5025 Bradford Dr - Building 1** Huntsville, AL 35805 - Cummings Research Park Submarket

| BUILDING       |                |
|----------------|----------------|
| Туре:          | Class B Office |
| Tenancy:       | Multiple       |
| Year Built:    | 1983           |
| RBA:           | 102,385 SF     |
| Floors:        | 2              |
| Typical Floor: | 51,193 SF      |

| Leonardo                      | 15,600 SF | Advanced Aerospace Tooling | 5,724 SF |
|-------------------------------|-----------|----------------------------|----------|
| Sikorsky Aircraft Corporation | 1.258 SF  |                            |          |