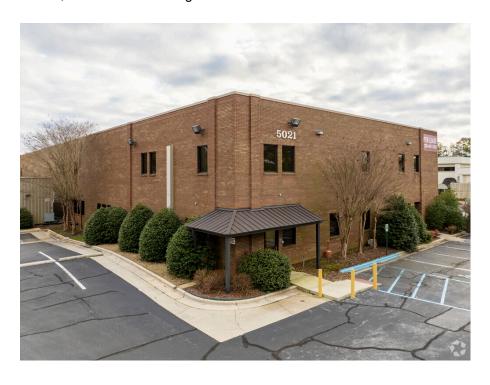

## 5021 Bradford Dr NW - West Building

Huntsville, AL 35805 - Cummings Research Park Submarket

| BUILDING       |                |
|----------------|----------------|
| Type:          | Class B Office |
| Tenancy:       | Multiple       |
| Year Built:    | 1983           |
| RBA:           | 52,014 SF      |
| Floors:        | 2              |
| Typical Floor: | 26,007 SF      |
| Core Factor:   | 18%            |

#### **AVAILABILITY** Min Divisble: 6,000 SF Max Contig: 27,014 SF Total Available: 27,014 SF Withheld Asking Rent:

#### **SPACES**

| Floor | Use    | Туре   | SF Avail       | FIr Contig | Bldg Contig | Rent     | Occupancy | Term  |
|-------|--------|--------|----------------|------------|-------------|----------|-----------|-------|
| P 2nd | Office | Direct | 6,000 - 27,014 | 27,014     | 27,014      | Withheld | Vacant    | 3 Yrs |

## **TRANSPORTATION**

| Parking:         | 262 Surface Spaces are available; Ratio of 5.04/1,000 SF                |  |  |  |
|------------------|-------------------------------------------------------------------------|--|--|--|
| Airport:         | 17 minute drive to Huntsville International-Carl T. Jones Field Airport |  |  |  |
| Walk Score ®:    | Car-Dependent (5)                                                       |  |  |  |
| Transit Score ®: | Minimal Transit (20)                                                    |  |  |  |

#### **KEY TENANTS**

U.S. Space & Rocket Center 25,000 SF